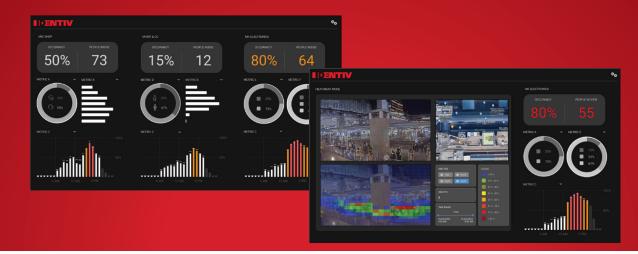

**Business Intelligence** Analyze massive amounts of data for enhanced decision making. Extract people and vehicle statistics.

**Traffic Monitoring** Advanced vehicle statistics and alerts allow you to detect stopped vehicles, driving in wrong direction and parking violations.